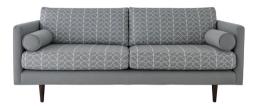

# **MIMOSA**

Slim armed and light in appearance, Mimosa retains an effortless, tailored look. The clean lines of the model sit beautifully on turned feet. Complimenting the sharpness of the arms and frame, the design includes two round bolsters and a brass tip option on the American Walnut foot finish for that dded feel of luxury. Whether you prefer clean looking plain fabrics or sumptuous velvets in bright, decadent colours, Mimosa is a modern classic perfect for any home.