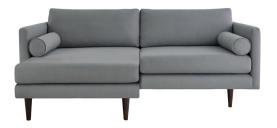

#### Range shown in Foyle with American Walnut feet

Large Chaise Sofa (interchangeable left/right hand facing) H80 x W234 x D154cm

Large Chaise Sofa (interchangeable left/right hand facing) H80 x W234 x D154cm

Large Sofa H80 x W234 x D94cm

Medium Sofa H80 x W204 x D94cm

Small Sofa H80 x W174 x D94cm

Snuggler H80 x W124 x D94cm

Smoked Oak

Weathered Oak

American Walnut

American Walnut with brass tip (additional charge)

\*All items available to order as a 2 fabric location (as illustrated on the Large Sofa, above) or 1 fabric all over