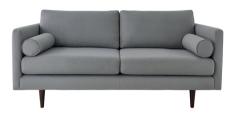

Large Sofa H80 x W234 x D94cm

Medium Sofa H80 x W204 x D94cm

Small Sofa H80 x W174 x D94cm

Snuggler H80 x W124 x D94cm

Smoked Oak

Weathered Oak

American Walnut

American Walnut with brass tip (additional charge)

# **MIMOSA**

Slim armed and light in appearance, Mimosa retains an effortless, tailored look. The clean lines of the model sit beautifully on turned feet. Complimenting the sharpness of the arms and frame, the design includes two round bolsters and a brass tip option on the American Walnut foot finish for that dded feel of luxury. Whether you prefer clean looking plain fabrics or sumptuous velvets in bright, decadent colours, Mimosa is a modern classic perfect for any home.