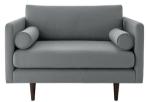

Large Sofa H80 x W234 x D94cm

Medium Sofa H80 x W204 x D94cm

Small Sofa H80 x W174 x D94cm

Snuggler H80 x W124 x D94cm

Smoked Oak

Weathered Oak

American Walnut

American Walnut with brass tip (additional charge)

# **MIMOSA**

Slim armed and light in appearance, Mimosa retains an effortless, tailored look. The clean lines of the model sit beautifully on turned feet. Complimenting the sharpness of the arms and frame, the design includes two round bolsters and a brass tip option on the American Walnut foot finish for that dded feel of luxury. Whether you prefer clean looking plain fabrics or sumptuous velvets in bright, decadent colours, Mimosa is a modern classic perfect for any home.