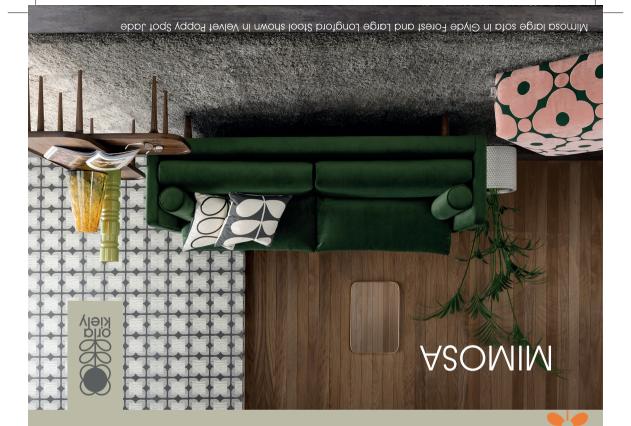

## MIMOSA UPHOLSTERY RANGE

# **MIMOSA**

Slim armed and light in appearance, Mimosa retains an effortless, tailored look. The clean lines of the model sit beautifully on turned feet. Complimenting the sharpness of the arms and frame, the design includes two round bolsters and a brass tip option on the American Walnut foot finish for that dded feel of luxury. Whether you prefer clean looking plain fabrics or sumptuous velvets in bright, decadent colours, Mimosa is a modern classic perfect for any home.