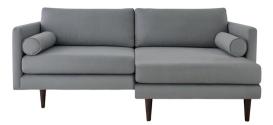

#### Range shown in Foyle with American Walnut feet

Large Chaise Sofa (interchangeable left/right hand facing) H80 x W234 x D154cm

Large Chaise Sofa (interchangeable left/right hand facing) H80 x W234 x D154cm

Large Sofa H80 x W234 x D94cm

Medium Sofa H80 x W204 x D94cm

Small Sofa H80 x W174 x D94cm

Snuggler H80 x W124 x D94cm

Smoked Oak

Weathered Oak

American Walnut

American Walnut with brass tip (additional charge)

\*All items available to order as a 2 fabric location (as illustrated on the Large Sofa, above) or 1 fabric all over