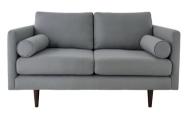

Large Sofa H80 x W234 x D94cm

Medium Sofa H80 x W204 x D94cm

Small Sofa H80 x W174 x D94cm

Snuggler H80 x W124 x D94cm

Smoked Oak

Weathered Oak

American Walnut

American Walnut with brass tip (additional charge)

# **MIMOSA**

Slim armed and light in appearance, Mimosa retains an effortless, tailored look. The clean lines of the model sit beautifully on turned feet. Complimenting the sharpness of the arms and frame, the design includes two round bolsters and a brass tip option on the American Walnut foot finish for that dded feel of luxury. Whether you prefer clean looking plain fabrics or sumptuous velvets in bright, decadent colours, Mimosa is a modern classic perfect for any home.